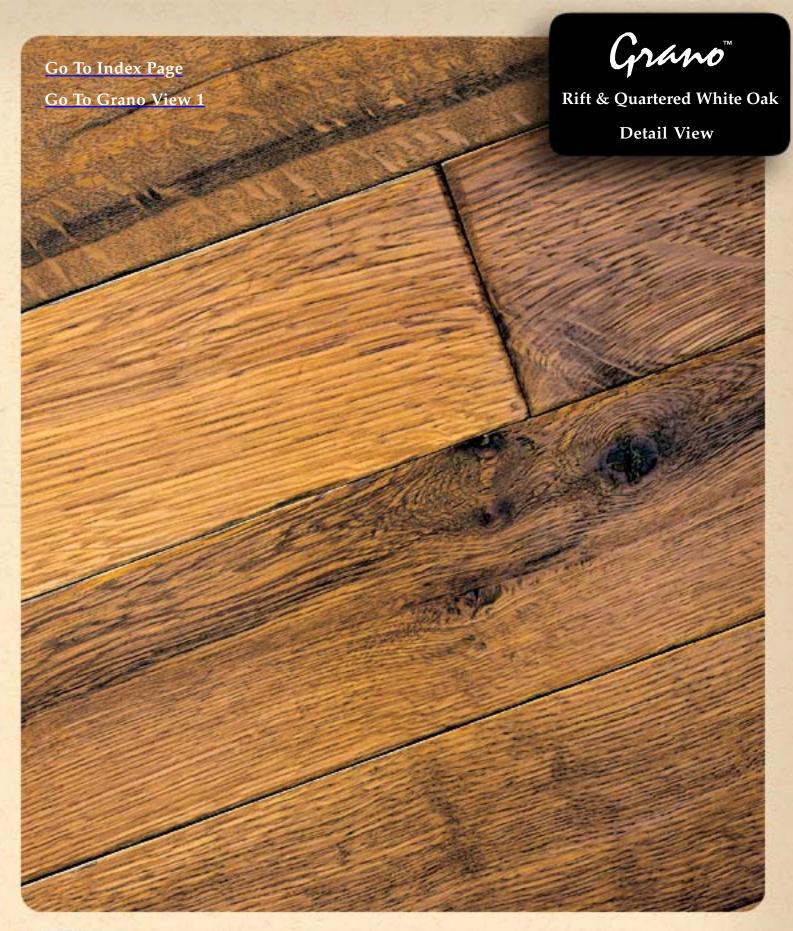

Terrano

Fumoso

Walnut Known as the King of Hardwoods, it has dark, rich tones and lustrous depth. Moderately hard with a blend of colours from sandy-brown to dark chocolate.

Bruna

Rift & Qtr White Oak The finest of oaks, it has graced exquisite floors around the world. Colour ranges from sandy-blonde to medium brown tones with a mix of unique "tiger stripe" figuring and straight, uniform grain.