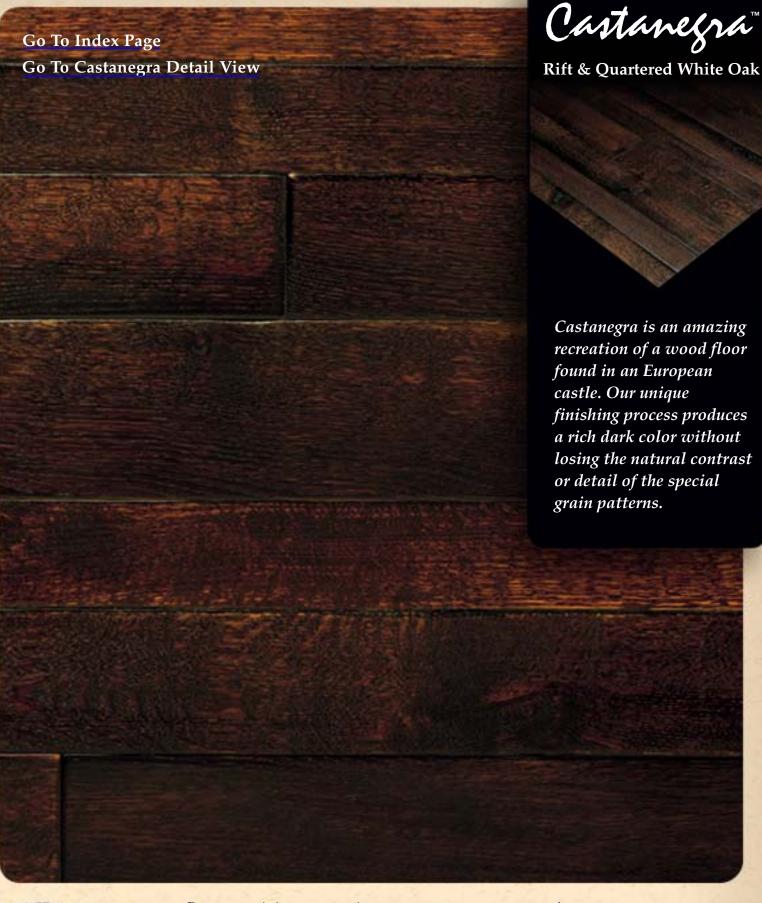

Terrano

Fumoso

Walnut Known as the King of Hardwoods, it has dark, rich tones and lustrous depth. Moderately hard with a blend of colours from sandy-brown to dark chocolate.

Bruna

Rift & Qtr White Oak The finest of oaks, it has graced exquisite floors around the world. Colour ranges from sandy-blonde to medium brown tones with a mix of unique "tiger stripe" figuring and straight, uniform grain.