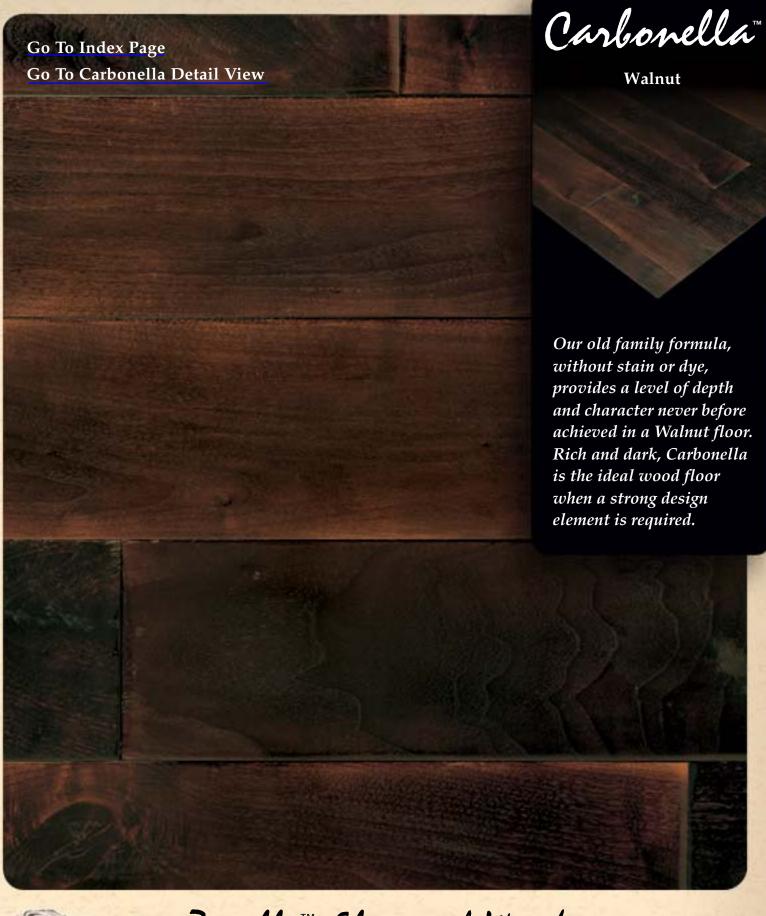

**Old World Family Formulas** - Our environmentally friendly formulas have been perfected over many generations and do not contain any stains or dyes. The colors you see are a result of interaction with the woods themselves. The essence of every Zanella floor, the deep rich tones and unique watermarks, simply cannot be replicated by any surface applied stains or production finishing techniques.