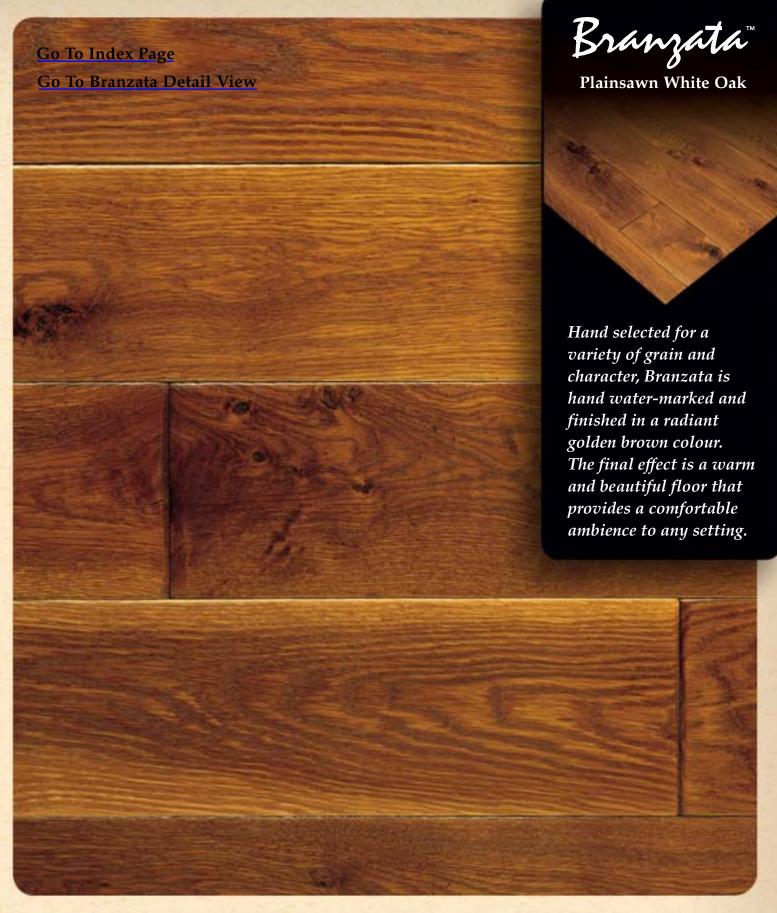

Plainsawn White Oak This wood has a long and illustrious history furnishing homes through the ages. Long rays of grain with interesting cathedral patterns with character marks and knots.

Branzata

Daro

A Division of Saroyan Lumber Company, Inc. 6230 So. Alameda St., Huntington Park, CA 90255
1-800-624-9309 FAX 1-323-589-2028 www.ZanellaWoodFloors.com