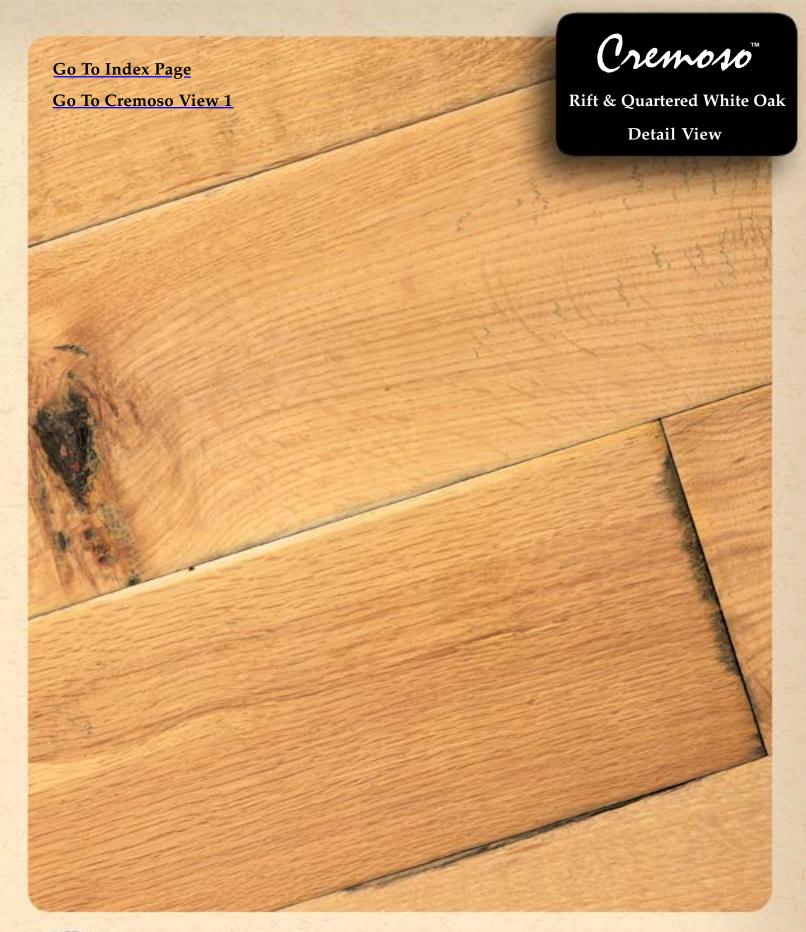

Terrano

Fumoso

Walnut Known as the King of Hardwoods, it has dark, rich tones and lustrous depth. Moderately hard with a blend of colours from sandy-brown to dark chocolate.

Bruna

Rift & Qtr White Oak The finest of oaks, it has graced exquisite floors around the world. Colour ranges from sandy-blonde to medium brown tones with a mix of unique "tiger stripe" figuring and straight, uniform grain.