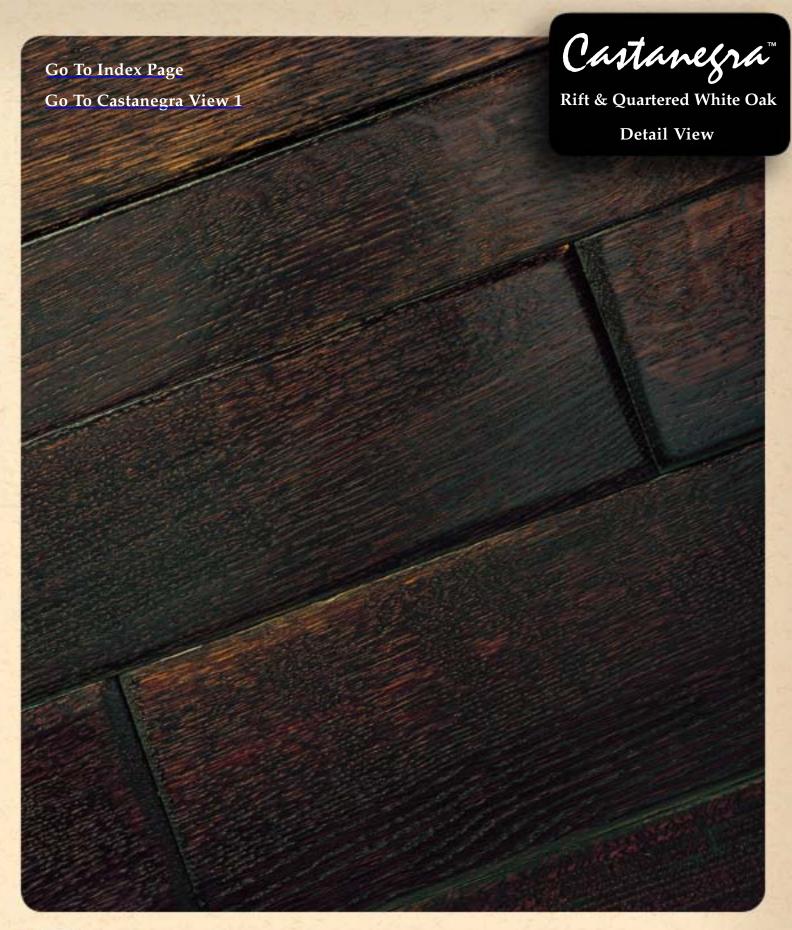

Terrano

Fumoso

Walnut Known as the King of Hardwoods, it has dark, rich tones and lustrous depth. Moderately hard with a blend of colours from sandy-brown to dark chocolate.

Bruna

Rift & Qtr White Oak The finest of oaks, it has graced exquisite floors around the world. Colour ranges from sandy-blonde to medium brown tones with a mix of unique "tiger stripe" figuring and straight, uniform grain.