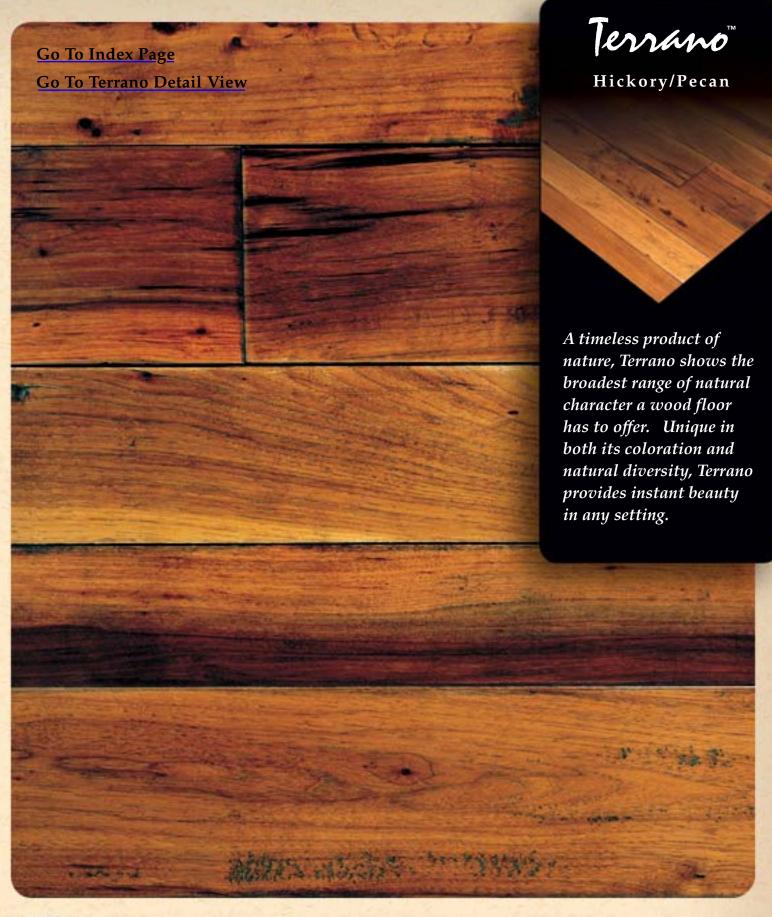

#### An important word about our wood floors ...

The Zanella finishing process does not rely on artificial stains or dyes to create its unique look and feel. It is the natural coloration of each individual piece of wood that produces the final product.

Like a finger print, each piece of Zanella flooring, as well as the finished floor, is unique. Wide variations in character markings, color, and grain should be expected and appreciated for their inherent beauty.

Photos in this catalog and Zanella display boards are for reference use only. The actual floor character and colors will vary.