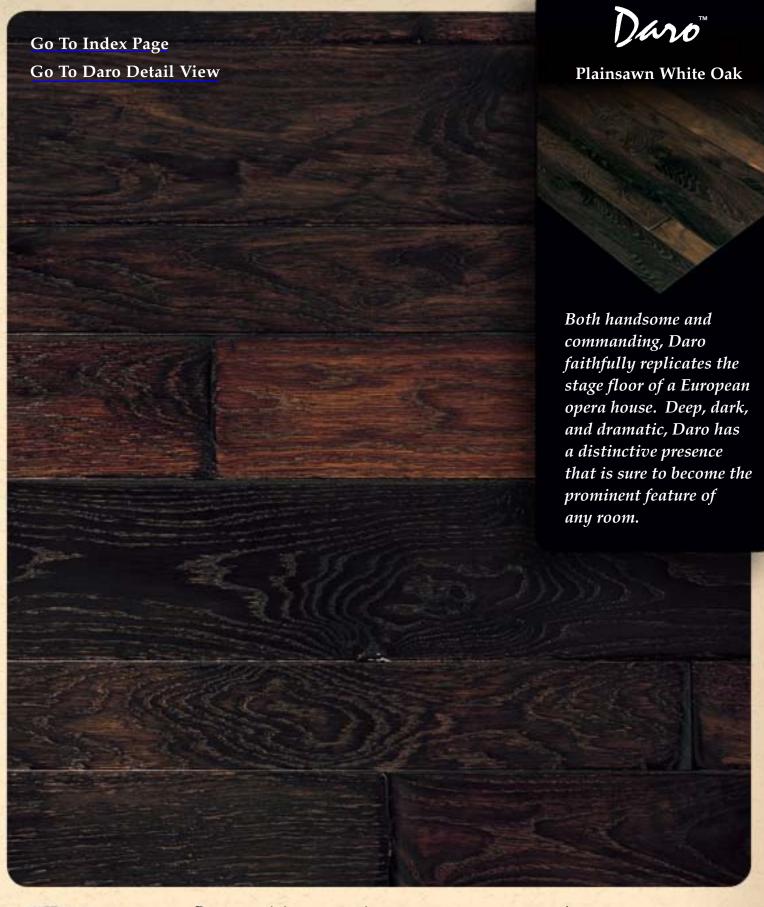

Plainsawn White Oak This wood has a long and illustrious history furnishing homes through the ages. Long rays of grain with interesting cathedral patterns with character marks and knots.

Branzata

Daro

A Division of Saroyan Lumber Company, Inc. 6230 So. Alameda St., Huntington Park, CA 90255
1-800-624-9309 FAX 1-323-589-2028 www.ZanellaWoodFloors.com