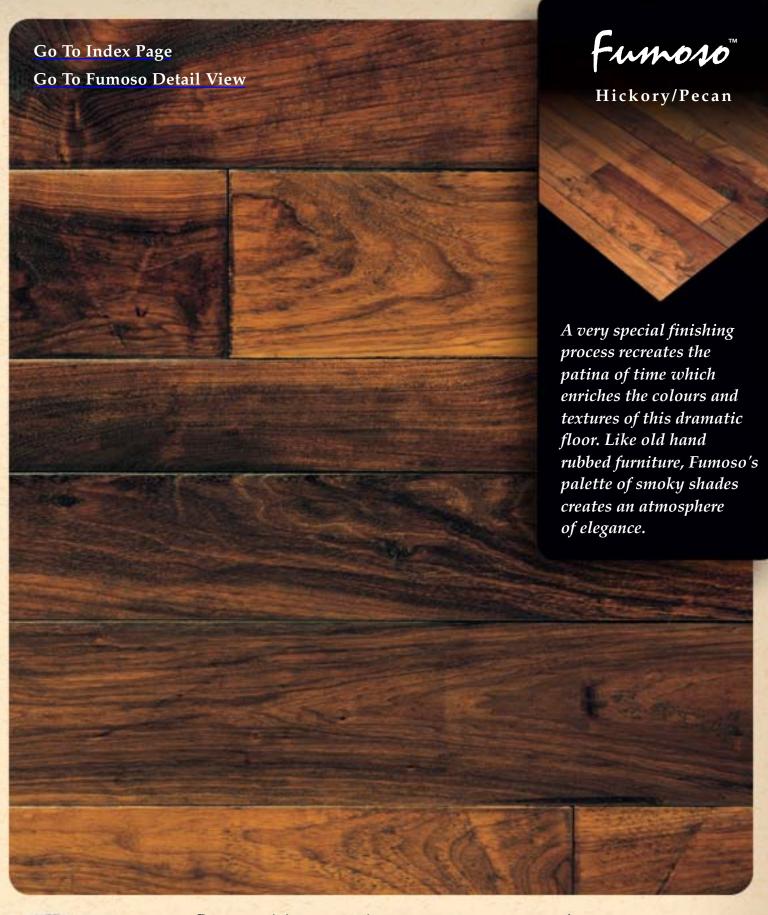

#### INDEX TO THE ZANELLA COLLECTION

Hickory/Pecan An extremely durable hardwood with a long prominence in furniture and architectural uses. It has character marks that compliment a range of colours from creamy white to reddish-browns.

Terrano

Fumoso

Walnut Known as the King of Hardwoods, it has dark, rich tones and lustrous depth. Moderately hard with a blend of colours from sandy-brown to dark chocolate.

Bruna

Rift & Qtr White Oak The finest of oaks, it has graced exquisite floors around the world. Colour ranges from sandy-blonde to medium brown tones with a mix of unique "tiger stripe" figuring and straight, uniform grain.