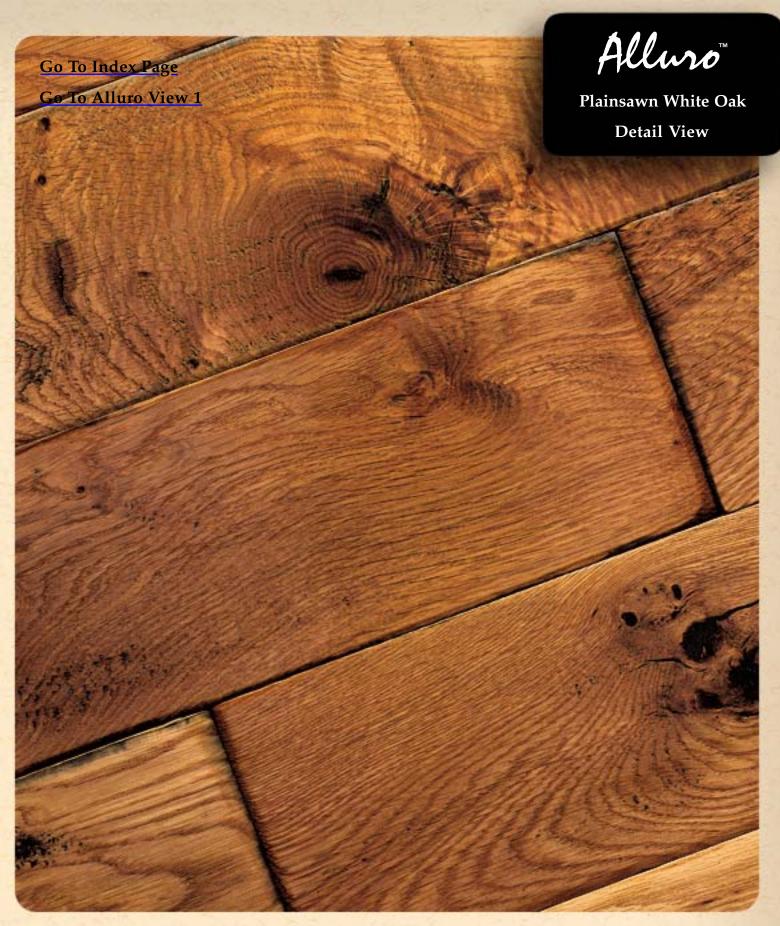

Plainsawn White Oak This wood has a long and illustrious history furnishing homes through the ages. Long rays of grain with interesting cathedral patterns with character marks and knots.

Branzata

Daro

A Division of Saroyan Lumber Company, Inc. 6230 So. Alameda St., Huntington Park, CA 90255
1-800-624-9309 FAX 1-323-589-2028 www.ZanellaWoodFloors.com