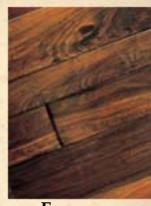

Terrano

Fumoso

Walnut Known as the King of Hardwoods, it has dark, rich tones and lustrous depth. Moderately hard with a blend of colours from sandy-brown to dark chocolate.

Bruna

Rift & Qtr White Oak The finest of oaks, it has graced exquisite floors around the world. Colour ranges from sandy-blonde to medium brown tones with a mix of unique "tiger stripe" figuring and straight, uniform grain.