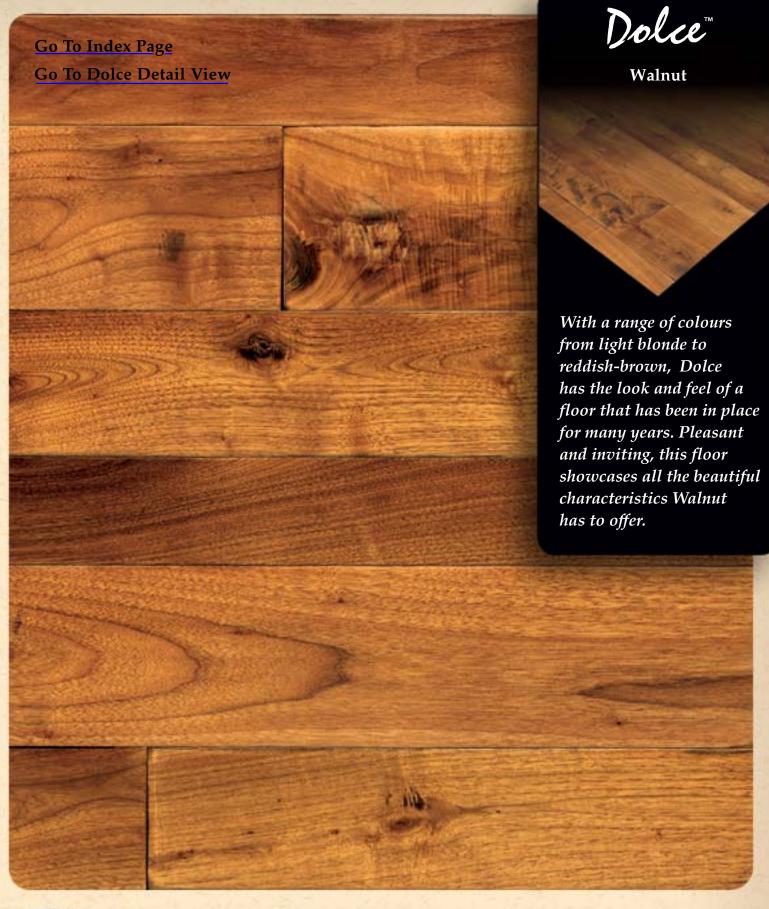

Terrano

Fumoso

Walnut Known as the King of Hardwoods, it has dark, rich tones and lustrous depth. Moderately hard with a blend of colours from sandy-brown to dark chocolate.

Bruna

Rift & Qtr White Oak The finest of oaks, it has graced exquisite floors around the world. Colour ranges from sandy-blonde to medium brown tones with a mix of unique "tiger stripe" figuring and straight, uniform grain.

#### An important word about our wood floors ...

The Zanella finishing process does not rely on artificial stains or dyes to create its unique look and feel. It is the natural coloration of each individual piece of wood that produces the final product.

Like a finger print, each piece of Zanella flooring, as well as the finished floor, is unique. Wide variations in character markings, color, and grain should be expected and appreciated for their inherent beauty.

Photos in this catalog and Zanella display boards are for reference use only. The actual floor character and colors will vary.