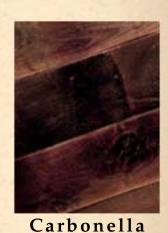

#### **Index of Floor Names and Wood Species**

| A                                                                                                                          | Н                                                                                                                                           |
|----------------------------------------------------------------------------------------------------------------------------|---------------------------------------------------------------------------------------------------------------------------------------------|
| Alluro. See also White Oak-Plainsawn Detail view 25 Full view 24  B  Branzata. See also White Oak-Plainsawn Detail view 27 | Hickory/Pecan Fumoso detail view 11 Fumoso full view 10 Robusto detail view 7 Robusto full view 6 Terrano detail view 9 Terrano full view 8 |
| Full view 26                                                                                                               | R                                                                                                                                           |
| Bruna. See also Walnut Detail view 15 Full view 14                                                                         | Robusto. <i>See also</i> Hickory/Pecan<br>Detail view <b>7</b><br>Full view <b>6</b>                                                        |
| C                                                                                                                          | Т                                                                                                                                           |
| Carbonella. See also Walnut Detail view 17 Full view 16 Castanegra. See also White Oak-Rift & Qtr                          | Terrano. <i>See also</i> Hickory/Pecan Detail view <b>9</b> Full view <b>8</b>                                                              |
| Detail view 23 Full view 22                                                                                                | $\mathbf{W}$                                                                                                                                |
| Cremoso. <i>See also</i> White Oak-Rift & Qtr<br>Detail view <b>19</b><br>Full view <b>18</b>                              | Walnut Bruna detail view 15 Bruna full view 14                                                                                              |
| D                                                                                                                          | Carbonella detail view 17 Carbonella full view 16                                                                                           |
| Daro. See also White Oak-Plainsawn Detail view 29 Full view 28 Dolce. See also Walnut Detail view 13 Full view 12          | Dolce detail view 13 Dolce full view 12 White Oak-Plainsawn Alluro detail view 25 Alluro full view 24 Branzata detail view 27               |
| F                                                                                                                          | Branzata full view <b>26</b> Daro detail view <b>29</b>                                                                                     |
| Fumoso. <i>See also</i> Hickory/Pecan Detail view 11 Full view 10                                                          | Daro full view 28 White Oak-Rift & Qtr Castanegra detail view 23 Castanegra full view 22                                                    |
| G                                                                                                                          | Cremoso detail view 19                                                                                                                      |
| Grano. <i>See also</i> White Oak-Rift & Qtr Detail view <b>21</b> Full view <b>20</b>                                      | Cremoso full view 18 Grano detail view 21 Grano full view 20                                                                                |