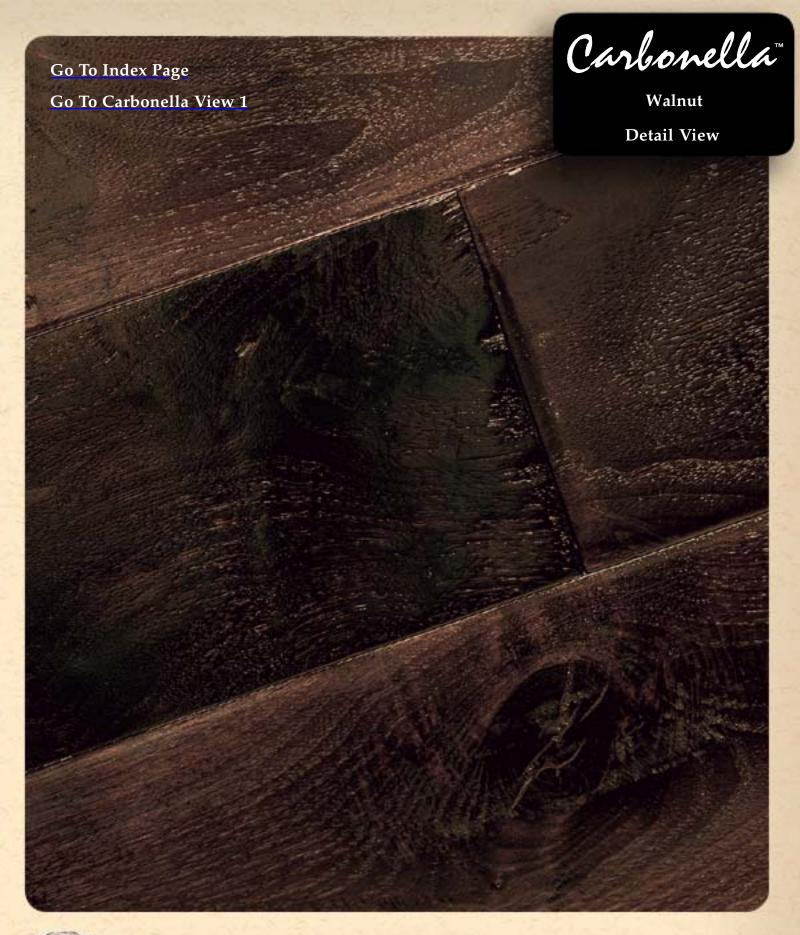

**Old World Family Formulas** - Our environmentally friendly formulas have been perfected over many generations and do not contain any stains or dyes. The colors you see are a result of interaction with the woods themselves. The essence of every Zanella floor, the deep rich tones and unique watermarks, simply cannot be replicated by any surface applied stains or production finishing techniques.