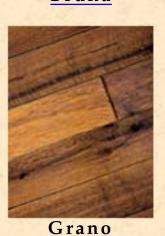

#### **Index of Floor Names and Wood Species**

| A                                                                                                                          | Н                                                                                                                                           |
|----------------------------------------------------------------------------------------------------------------------------|---------------------------------------------------------------------------------------------------------------------------------------------|
| Alluro. See also White Oak-Plainsawn Detail view 25 Full view 24  B  Branzata. See also White Oak-Plainsawn Detail view 27 | Hickory/Pecan Fumoso detail view 11 Fumoso full view 10 Robusto detail view 7 Robusto full view 6 Terrano detail view 9 Terrano full view 8 |
| Full view 26                                                                                                               | R                                                                                                                                           |
| Bruna. See also Walnut Detail view 15 Full view 14                                                                         | Robusto. <i>See also</i> Hickory/Pecan<br>Detail view <b>7</b><br>Full view <b>6</b>                                                        |
| C                                                                                                                          | Т                                                                                                                                           |
| Carbonella. See also Walnut Detail view 17 Full view 16 Castanegra. See also White Oak-Rift & Qtr                          | Terrano. <i>See also</i> Hickory/Pecan Detail view <b>9</b> Full view <b>8</b>                                                              |
| Detail view 23 Full view 22                                                                                                | $\mathbf{W}$                                                                                                                                |
| Cremoso. <i>See also</i> White Oak-Rift & Qtr<br>Detail view <b>19</b><br>Full view <b>18</b>                              | Walnut Bruna detail view 15 Bruna full view 14                                                                                              |
| D                                                                                                                          | Carbonella detail view 17 Carbonella full view 16                                                                                           |
| Daro. See also White Oak-Plainsawn Detail view 29 Full view 28 Dolce. See also Walnut Detail view 13 Full view 12          | Dolce detail view 13 Dolce full view 12 White Oak-Plainsawn Alluro detail view 25 Alluro full view 24 Branzata detail view 27               |
| F                                                                                                                          | Branzata full view <b>26</b> Daro detail view <b>29</b>                                                                                     |
| Fumoso. <i>See also</i> Hickory/Pecan Detail view 11 Full view 10                                                          | Daro full view 28 White Oak-Rift & Qtr Castanegra detail view 23 Castanegra full view 22                                                    |
| G                                                                                                                          | Cremoso detail view 19                                                                                                                      |
| Grano. <i>See also</i> White Oak-Rift & Qtr Detail view <b>21</b> Full view <b>20</b>                                      | Cremoso full view 18 Grano detail view 21 Grano full view 20                                                                                |