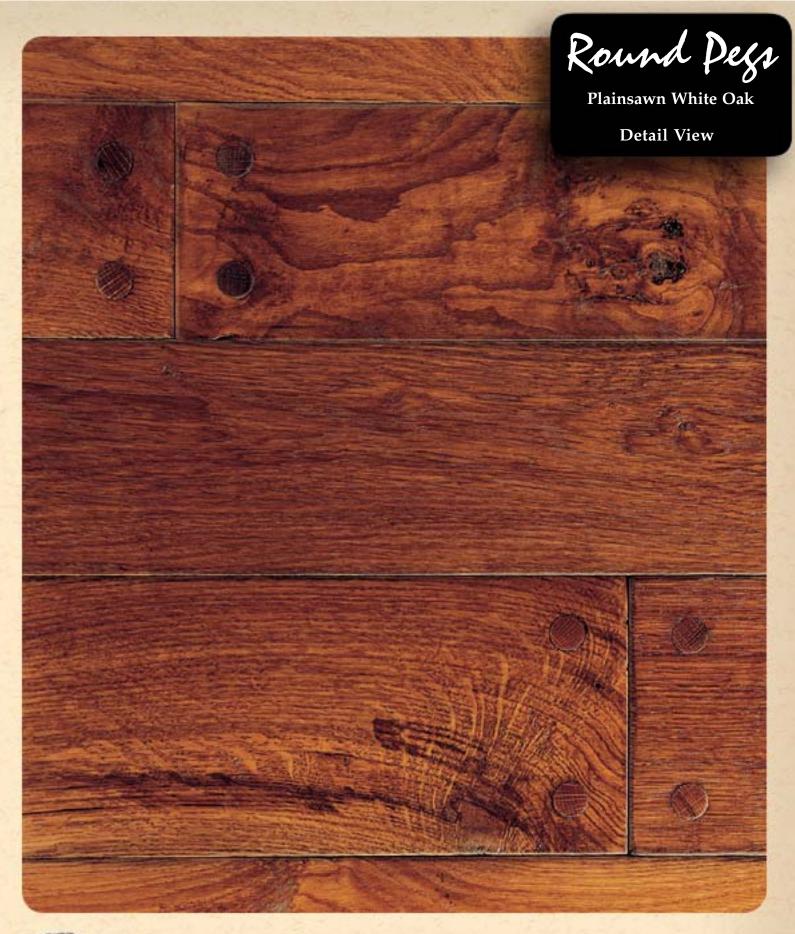

#### Square or Round **Pegging Options**

enhance a floor's appearance and are the perfect finishing touch for a Zanella floor. Stock peg hardwood species include Walnut, Hickory/Pecan and White Oak. Other species are available upon request.

#### Hardwood Pegs

are hand hewn & bench finished and include a slight crown that provides an authentic Old World pegged look. Pegs can be pre-installed or shipped loose for authentic screw down installations.

Plainsawn White Oak This wood has a long and illustrious history furnishing homes through the ages. Long rays of grain with interesting cathedral patterns with character marks and knots.

Branzata

Daro

A Division of Saroyan Lumber Company, Inc. 6230 So. Alameda St., Huntington Park, CA 90255
1-800-624-9309 FAX 1-323-589-2028 www.ZanellaWoodFloors.com