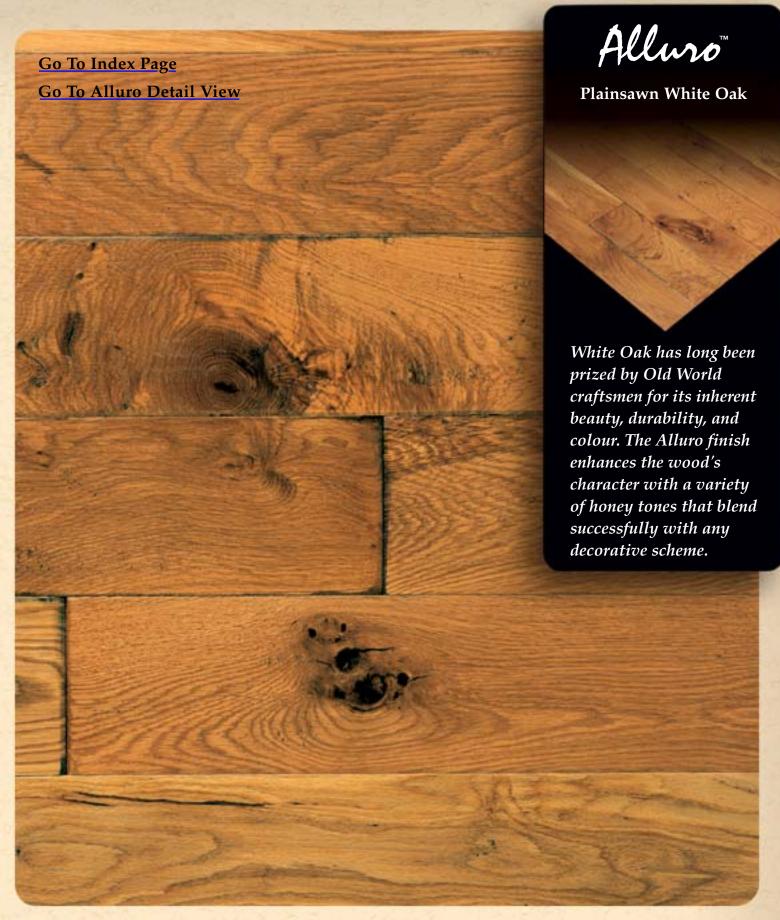

Plainsawn White Oak This wood has a long and illustrious history furnishing homes through the ages. Long rays of grain with interesting cathedral patterns with character marks and knots.

Branzata

Daro

A Division of Saroyan Lumber Company, Inc. 6230 So. Alameda St., Huntington Park, CA 90255
1-800-624-9309 FAX 1-323-589-2028 www.ZanellaWoodFloors.com