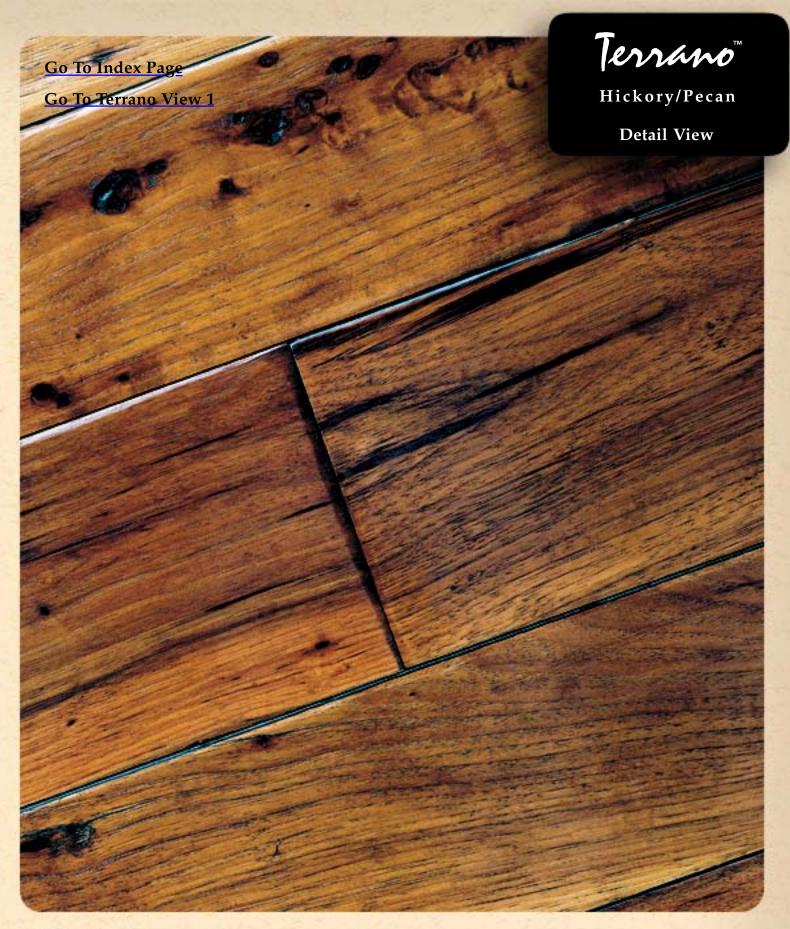

#### INDEX TO THE ZANELLA COLLECTION

Hickory/Pecan An extremely durable hardwood with a long prominence in furniture and architectural uses. It has character marks that compliment a range of colours from creamy white to reddish-browns.

Terrano

Fumoso

Walnut Known as the King of Hardwoods, it has dark, rich tones and lustrous depth. Moderately hard with a blend of colours from sandy-brown to dark chocolate.

Bruna

Rift & Qtr White Oak The finest of oaks, it has graced exquisite floors around the world. Colour ranges from sandy-blonde to medium brown tones with a mix of unique "tiger stripe" figuring and straight, uniform grain.