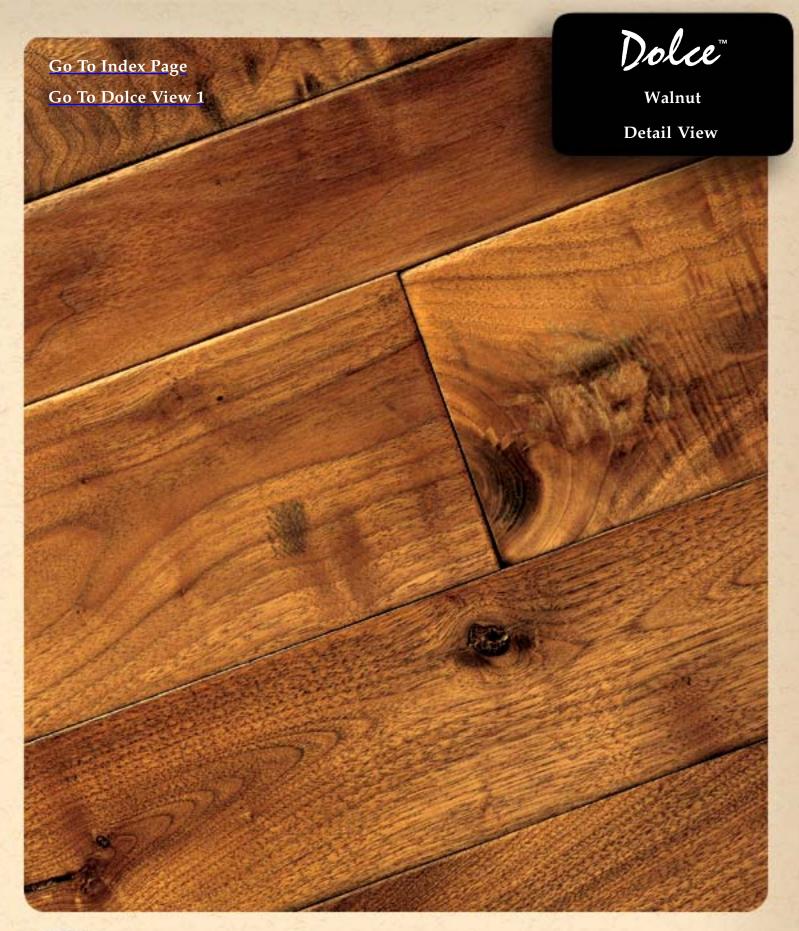

Terrano

Fumoso

Walnut Known as the King of Hardwoods, it has dark, rich tones and lustrous depth. Moderately hard with a blend of colours from sandy-brown to dark chocolate.

Bruna

Rift & Qtr White Oak The finest of oaks, it has graced exquisite floors around the world. Colour ranges from sandy-blonde to medium brown tones with a mix of unique "tiger stripe" figuring and straight, uniform grain.

#### An important word about our wood floors ...

The Zanella finishing process does not rely on artificial stains or dyes to create its unique look and feel. It is the natural coloration of each individual piece of wood that produces the final product.

Like a finger print, each piece of Zanella flooring, as well as the finished floor, is unique. Wide variations in character markings, color, and grain should be expected and appreciated for their inherent beauty.

Photos in this catalog and Zanella display boards are for reference use only. The actual floor character and colors will vary.