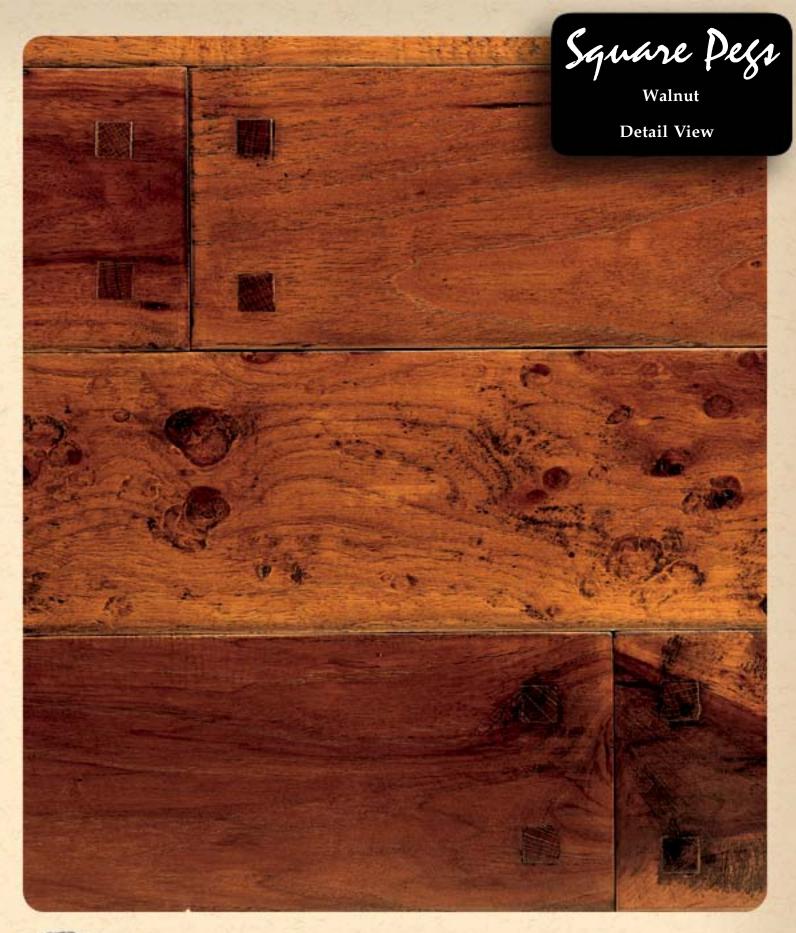

#### Square or Round **Pegging Options**

enhance a floor's appearance and are the perfect finishing touch for a Zanella floor. Stock peg hardwood species include Walnut, Hickory/Pecan and White Oak. Other species are available upon request.

#### Hardwood Pegs

are hand hewn & bench finished and include a slight crown that provides an authentic Old World pegged look. Pegs can be pre-installed or shipped loose for authentic screw down installations.

Terrano

Fumoso

Walnut Known as the King of Hardwoods, it has dark, rich tones and lustrous depth. Moderately hard with a blend of colours from sandy-brown to dark chocolate.

Bruna

Rift & Qtr White Oak The finest of oaks, it has graced exquisite floors around the world. Colour ranges from sandy-blonde to medium brown tones with a mix of unique "tiger stripe" figuring and straight, uniform grain.