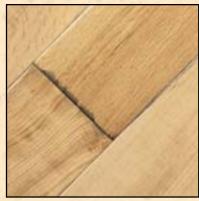

Terrano

Fumoso

Walnut Known as the King of Hardwoods, it has dark, rich tones and lustrous depth. Moderately hard with a blend of colours from sandy-brown to dark chocolate.

Bruna

Rift & Qtr White Oak The finest of oaks, it has graced exquisite floors around the world. Colour ranges from sandy-blonde to medium brown tones with a mix of unique "tiger stripe" figuring and straight, uniform grain.