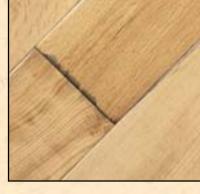

Terrano

Fumoso

Walnut Known as the King of Hardwoods, it has dark, rich tones and lustrous depth. Moderately hard with a blend of colours from sandy-brown to dark chocolate.

Bruna

Rift & Qtr White Oak The finest of oaks, it has graced exquisite floors around the world. Colour ranges from sandy-blonde to medium brown tones with a mix of unique "tiger stripe" figuring and straight, uniform grain.