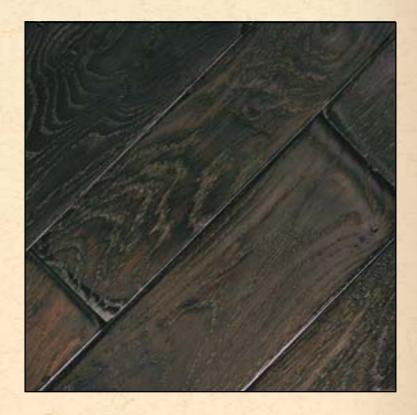

#### INDEX TO THE ZANELLA COLLECTION

Hickory/Pecan An extremely durable hardwood with a long prominence in furniture and architectural uses. It has character marks that compliment a range of colours from creamy white to reddish-browns.

Terrano

Fumoso

Walnut Known as the King of Hardwoods, it has dark, rich tones and lustrous depth. Moderately hard with a blend of colours from sandy-brown to dark chocolate.

Bruna

Rift & Qtr White Oak The finest of oaks, it has graced exquisite floors around the world. Colour ranges from sandy-blonde to medium brown tones with a mix of unique "tiger stripe" figuring and straight, uniform grain.