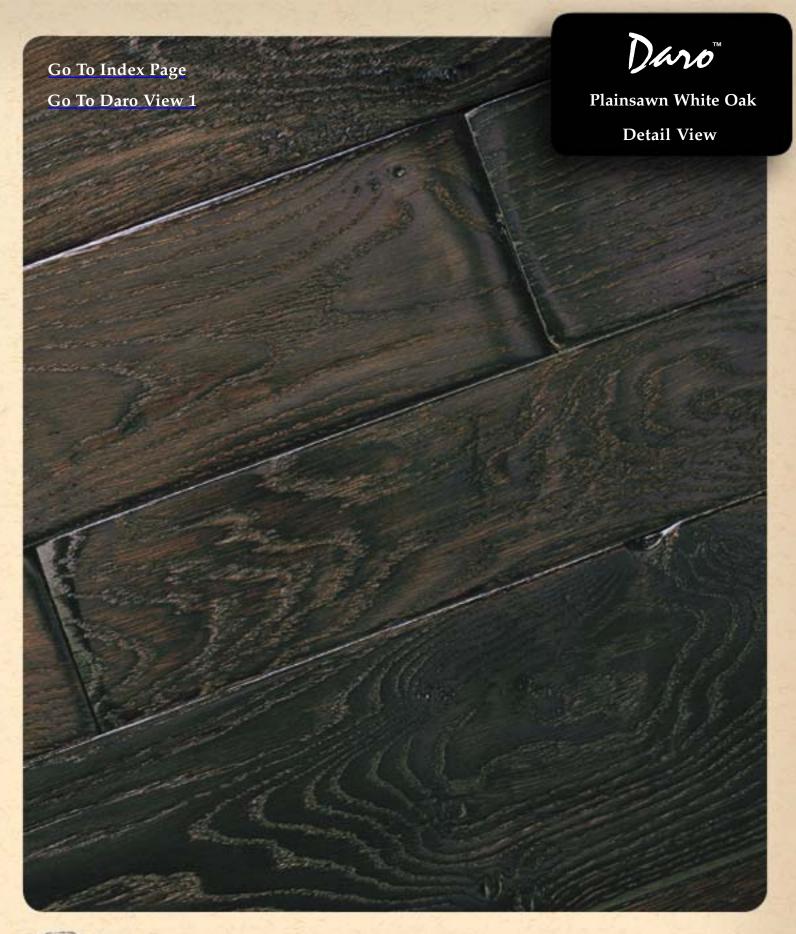

Plainsawn White Oak This wood has a long and illustrious history furnishing homes through the ages. Long rays of grain with interesting cathedral patterns with character marks and knots.

Branzata

Daro

A Division of Saroyan Lumber Company, Inc. 6230 So. Alameda St., Huntington Park, CA 90255
1-800-624-9309 FAX 1-323-589-2028 www.ZanellaWoodFloors.com