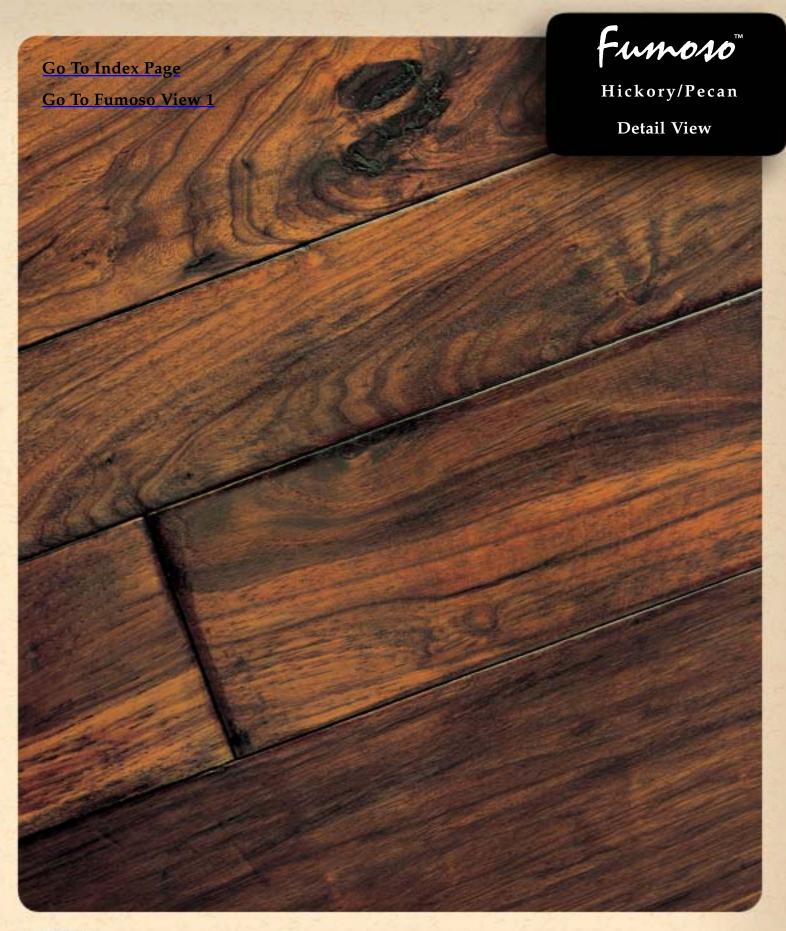

#### INDEX TO THE ZANELLA COLLECTION

Hickory/Pecan An extremely durable hardwood with a long prominence in furniture and architectural uses. It has character marks that compliment a range of colours from creamy white to reddish-browns.

Terrano

Fumoso

Walnut Known as the King of Hardwoods, it has dark, rich tones and lustrous depth. Moderately hard with a blend of colours from sandy-brown to dark chocolate.

Bruna

Rift & Qtr White Oak The finest of oaks, it has graced exquisite floors around the world. Colour ranges from sandy-blonde to medium brown tones with a mix of unique "tiger stripe" figuring and straight, uniform grain.