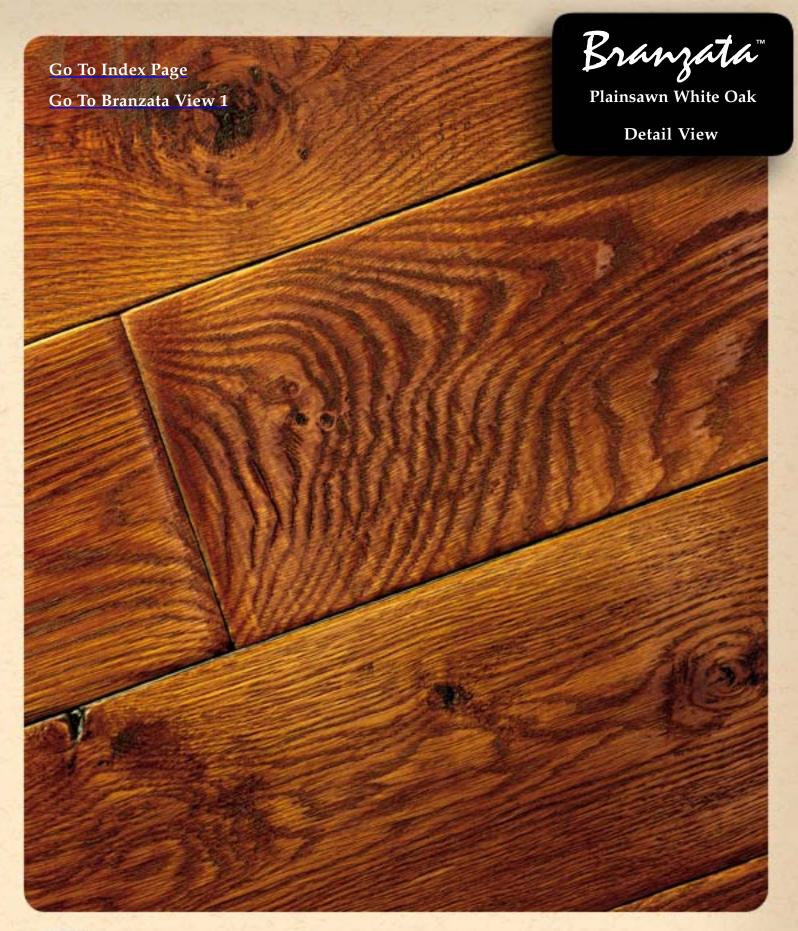

Plainsawn White Oak This wood has a long and illustrious history furnishing homes through the ages. Long rays of grain with interesting cathedral patterns with character marks and knots.

Branzata

Daro

A Division of Saroyan Lumber Company, Inc. 6230 So. Alameda St., Huntington Park, CA 90255
1-800-624-9309 FAX 1-323-589-2028 www.ZanellaWoodFloors.com