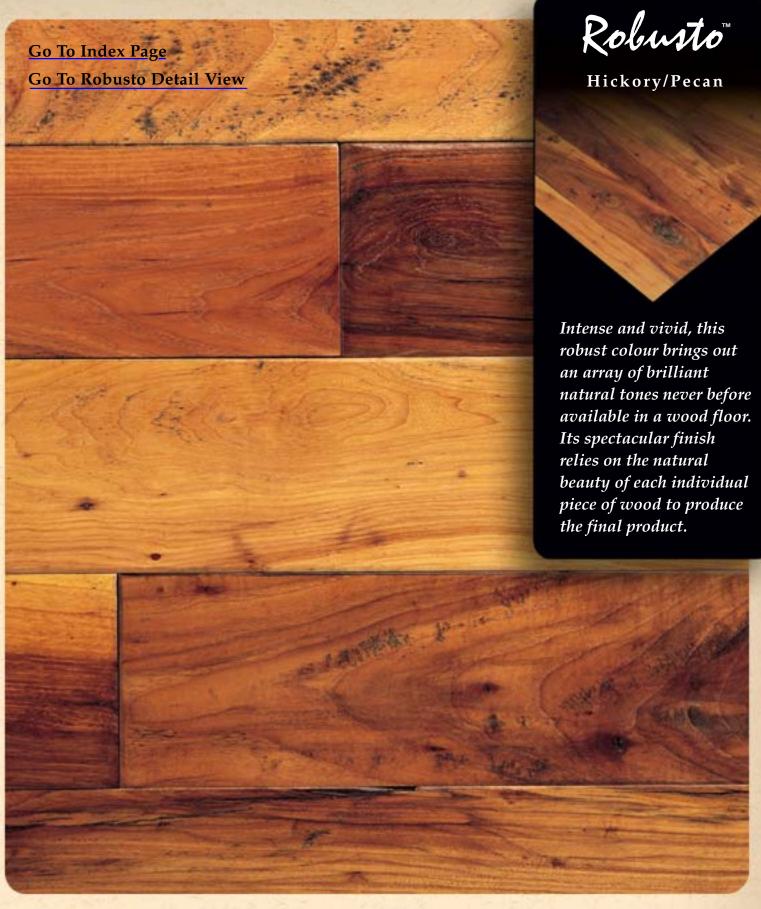

#### An important word about our wood floors ...

The Zanella finishing process does not rely on artificial stains or dyes to create its unique look and feel. It is the natural coloration of each individual piece of wood that produces the final product.

Like a finger print, each piece of Zanella flooring, as well as the finished floor, is unique. Wide variations in character markings, color, and grain should be expected and appreciated for their inherent beauty.

Photos in this catalog and Zanella display boards are for reference use only. The actual floor character and colors will vary.