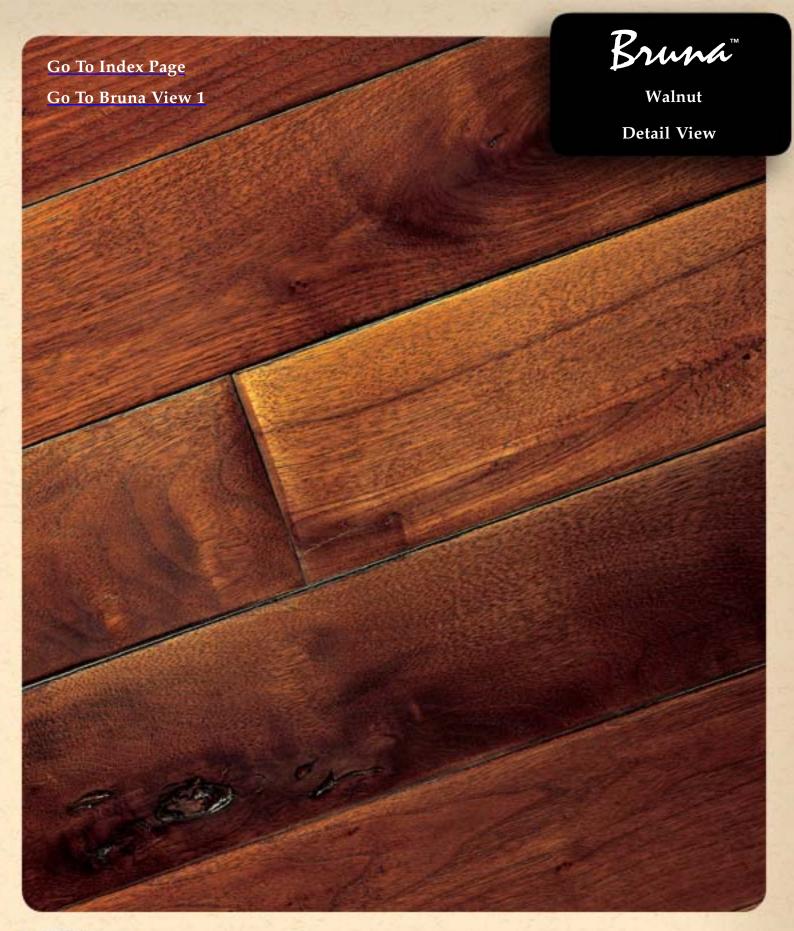

Terrano

Fumoso

Walnut Known as the King of Hardwoods, it has dark, rich tones and lustrous depth. Moderately hard with a blend of colours from sandy-brown to dark chocolate.

Bruna

Rift & Qtr White Oak The finest of oaks, it has graced exquisite floors around the world. Colour ranges from sandy-blonde to medium brown tones with a mix of unique "tiger stripe" figuring and straight, uniform grain.