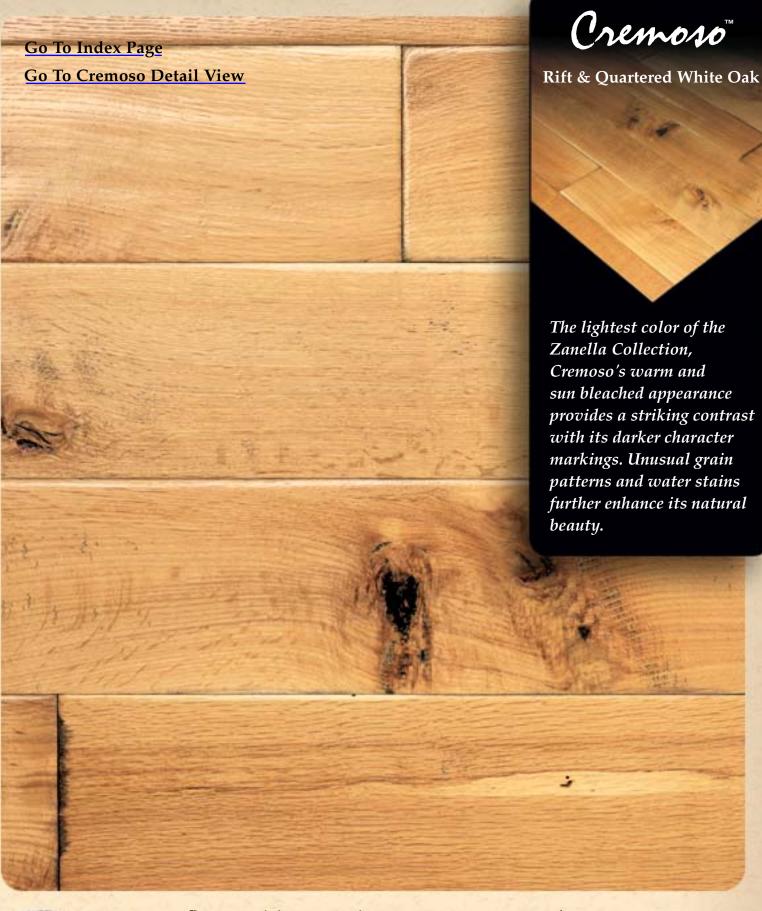

Terrano

Fumoso

Walnut Known as the King of Hardwoods, it has dark, rich tones and lustrous depth. Moderately hard with a blend of colours from sandy-brown to dark chocolate.

Bruna

Rift & Qtr White Oak The finest of oaks, it has graced exquisite floors around the world. Colour ranges from sandy-blonde to medium brown tones with a mix of unique "tiger stripe" figuring and straight, uniform grain.