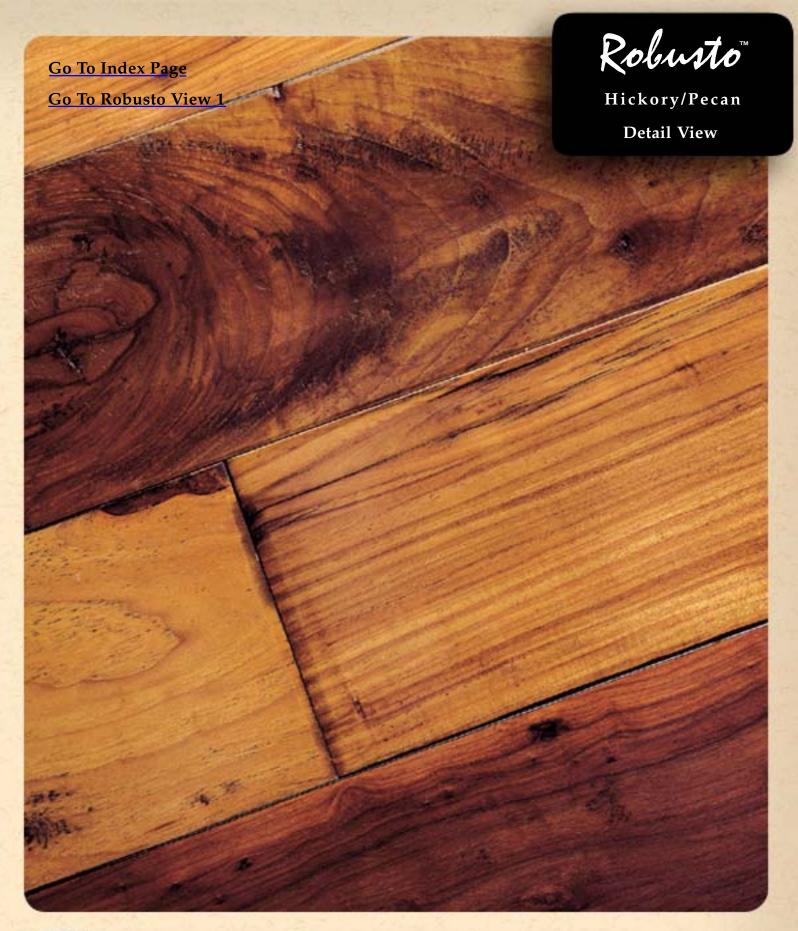

#### An important word about our wood floors ...

The Zanella finishing process does not rely on artificial stains or dyes to create its unique look and feel. It is the natural coloration of each individual piece of wood that produces the final product.

Like a finger print, each piece of Zanella flooring, as well as the finished floor, is unique. Wide variations in character markings, color, and grain should be expected and appreciated for their inherent beauty.

Photos in this catalog and Zanella display boards are for reference use only. The actual floor character and colors will vary.