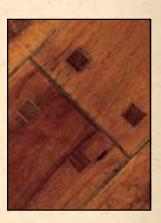

#### Square or Round **Pegging Options**

enhance a floor's appearance and are the perfect finishing touch for a Zanella floor. Stock peg hardwood species include Walnut, Hickory/Pecan and White Oak. Other species are available upon request.

#### Hardwood Pegs

are hand hewn & bench finished and include a slight crown that provides an authentic Old World pegged look. Pegs can be pre-installed or shipped loose for authentic screw down installations.