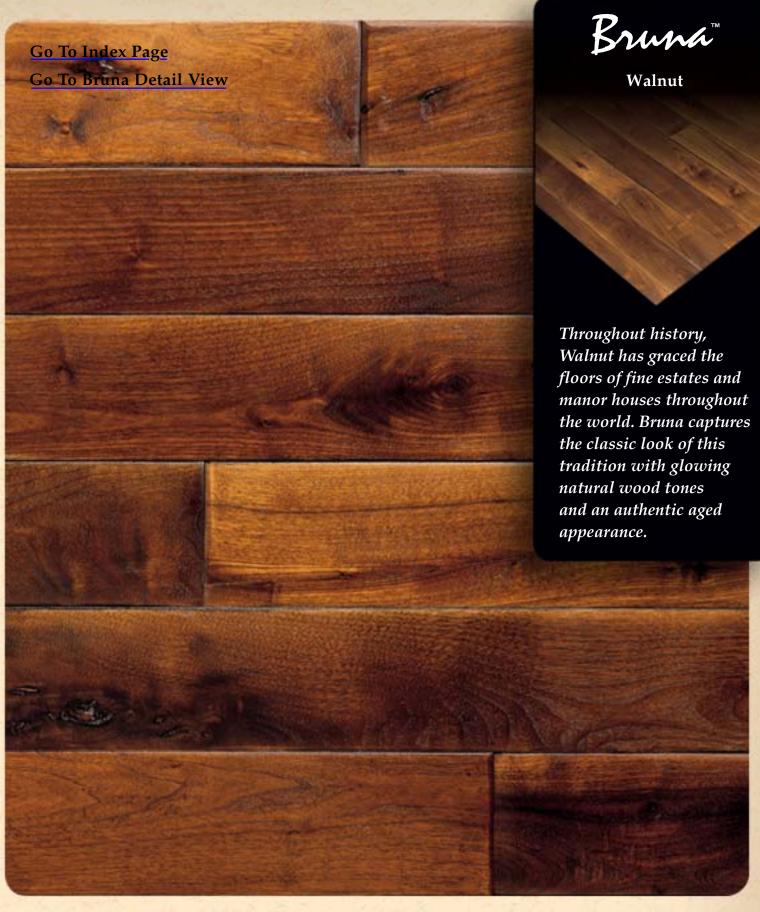

Terrano

Fumoso

Walnut Known as the King of Hardwoods, it has dark, rich tones and lustrous depth. Moderately hard with a blend of colours from sandy-brown to dark chocolate.

Bruna

Rift & Qtr White Oak The finest of oaks, it has graced exquisite floors around the world. Colour ranges from sandy-blonde to medium brown tones with a mix of unique "tiger stripe" figuring and straight, uniform grain.