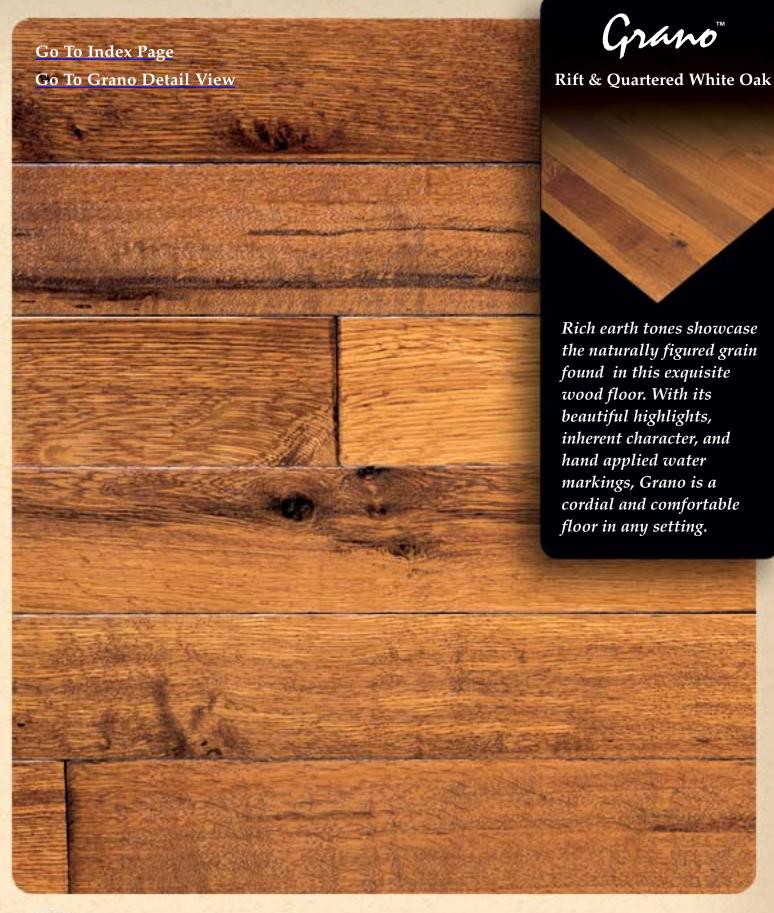

Terrano

Fumoso

Walnut Known as the King of Hardwoods, it has dark, rich tones and lustrous depth. Moderately hard with a blend of colours from sandy-brown to dark chocolate.

Bruna

Rift & Qtr White Oak The finest of oaks, it has graced exquisite floors around the world. Colour ranges from sandy-blonde to medium brown tones with a mix of unique "tiger stripe" figuring and straight, uniform grain.